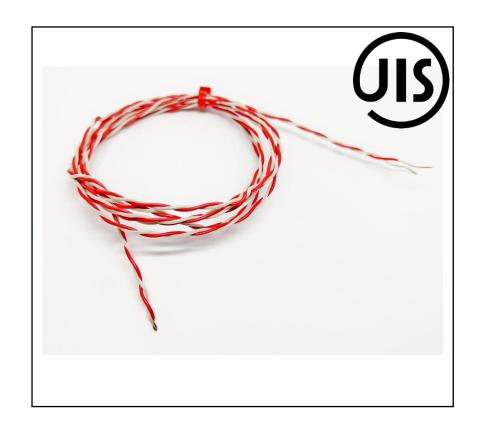

# JIS TYPE K EXPOSED WELDED TIP THERMOCOUPLE PFA 7/0.2mm WITH BARE TAILS TERMINATION 5m

RS Stock No.: 2394552

RS Professionally Approved Products bring to you professional quality parts across all product categories. Our product range has been tested by engineers and provides a comparable quality to the leading brands without paying a premium price.

### **Product Description**

*These K type fine wire thermocouples are ideal for test and development applications including test and measurement, temperature mapping and OEM applications* 

#### Mechanical Specifications

| Termination Type | Bare tails  |
|------------------|-------------|
| Cable Length     | 5m          |
| Cable Insulation | PFA 7/0.2mm |