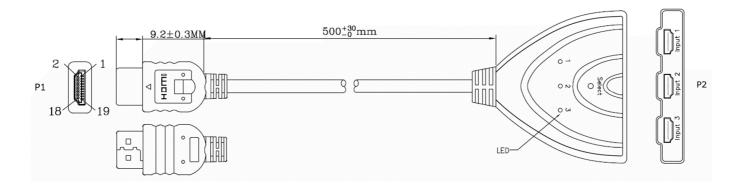

## RS PRO 0.5mtr HDMI Male - 3 Female Switch - Black

**Stock number: 182-8803** 

EN

The RSPRO 0.5 metre male to 3 female HDMI switch which has a black PVC jack and an outer diameter of 7.3mm. The connectors have a gold flash covering to prevent corrosion.

The connector hood is also made of black PVC with a small foot print of 19.44mm wide and 11mm high, and have a strain relief to prevent the jacket splitting around the boot.

There is a push button selection switch on the switch to select the port you wish to use.

HDMI is possibly the most common display connection on the market which can be found on devices ranging from PC's, Bluray players, games consoles and more.

**RoHS / REACH / CE**