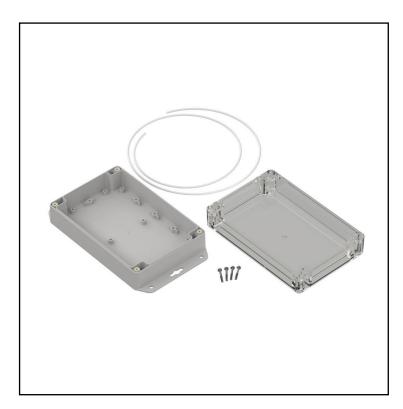

#### **FEATURES**

- Made of PC
- Lid made of transparent PC
- Available in light gray colour
- Protection against liquids and solid objects: IP65 rating
- Supplied with silicone gasket and four screws
- Threaded brass inserts for reliable assembly.

#### **Product Description**

Hermetic enclosure ideal for applications requiring protection against water ingress. Supplied with silicon gascet that provides IP65 rating. Lid manufactured with recess for mambrane keypads and overlays. Threaded brass inserts ensures reliable assembly of the enclosure. It can be mounted on walls and other surfaces using mounting ears.

#### **General Specifications**

| Туре        | Full With lug (U)              |  |  |
|-------------|--------------------------------|--|--|
| Material    | PC                             |  |  |
| Colour      | Lightgray with transparent lid |  |  |
| Accessories | Screw M3 17/10 – 4 psc         |  |  |
| Mounting    | Wall mount                     |  |  |