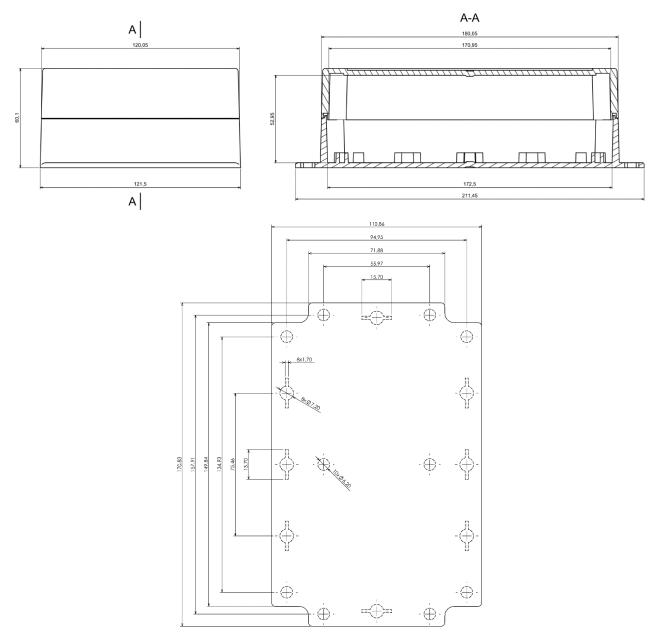

#### **Mechanical Specifications**

| Height | 60.1 mm               |  |  |
|--------|-----------------------|--|--|
| Width  | 121.5 mm              |  |  |
| Length | 180.05 mm (211.45 mm) |  |  |
| Gasket | Silicone Gasket       |  |  |

Dashed line shows outline of the mounting boss under PCB board Recommended mounting holes diameter ø4mm
All dimensions are given within +/-0,5mm tolerance