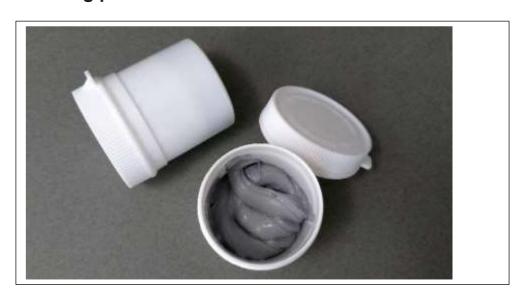

# Thermal grease, 8.0W/m K

Stock Nos: **50g pot size: 2065715** 

1kg pot size: 2065714

### **Technical Specifications:**

| Characteristic             | Test Method | Result      |
|----------------------------|-------------|-------------|
| Colour                     | Visual      | Grey        |
| Thermal conductivity W/m.K | ASTM-D5470  | 8.0         |
| Thermal impedence °C-in²/W | ASTM-D5470  | 0.002       |
| Operating Temperature °C   | EN344       | -40 to +200 |
| Density σ/cm <sup>3</sup>  | Δςτιν η 792 | 2 2         |