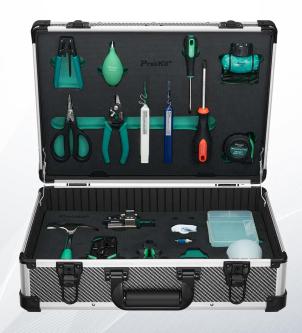

20 pcs professional tool - Includes 4 in 1 fiber optic power multimeter, 1.25mm/ 2.5mm cleaning tool, fiber stripper, drop cable stripper, Kevlar scissors, optical fiber cleaver, 4P/6P/8P crimper, LED head light.

## **Technical Specification**

| Model                                  | PK-9458-1 |
|----------------------------------------|-----------|
| Component Storage Box<br>(145x92x40mm) | 1 Pc      |
| Side Cutting Plier                     | 1 Pc      |
| Power Meter LC Adapter                 | 1 Pc      |
| Pro-Soft Screwdriver (2x100mm)         | 1 Pc      |
| 4P/6P/8P Telecom Crimping Tool         | 1 Pc      |
| Pro-Soft Screwdriver (3.0x75mm)        | 1 Pc      |
| Fiber Optic Kevlar Cutter              | 1 Pc      |
| Bulb Blower (42mm)                     | 1 Pc      |
| Foam Swabs                             | 10 Pcs    |
| 4 in 1 Power Multimeter                | 1 Pc      |
| 5 in 1 Fiber Optic Stripper            | 1 Pc      |
| Measuring Tape (3m/10ft)               | 1 Pc      |
| 2.5mm One Click Cleaner                | 1 Pc      |
| 1.25mm One Click Cleaner               | 1 Pc      |
| 80Z Curved Claw Hammer                 | 1 Pc      |
| Optical Fiber Cleaver FTTH             | 1 Pc      |
| Drop Cable Stripper                    | 1 Pc      |
| Dispenser Pump Bottle                  | 1 Pc      |
| 1W LED Head Light                      | 1 Pc      |
| Brush                                  | 1 Pc      |