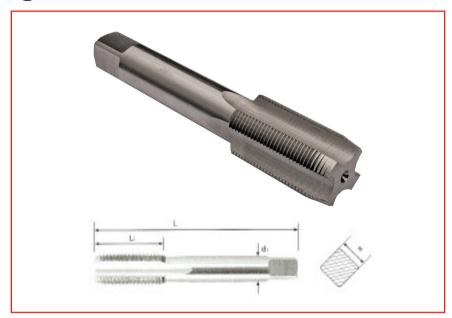

## Datasheet RS Pro Taps Metric Fine Straight Flute: Second Cutting

RS Stock No: 522-7547

## **Specifications:**

Taps Metric Fine Straight Flute Second Style Suitable for hand and machine tapping of through holes Manufactured to ISO 529 Tolerance Class 2 for 6H fit Silver finish

| RS       | Manufacturers | Size | d1   | L1   | L    | а    |
|----------|---------------|------|------|------|------|------|
| Code     | Code          |      | (mm) | (mm) | (mm) | (mm) |
| 522-7547 | 21-505-667    | M6   | 5.9  | 20   | 67   | 4.9  |

| RS       | Size | Pitch | Major    | Minor    | Thread | Tapping | Clearance |
|----------|------|-------|----------|----------|--------|---------|-----------|
| Code     |      | (mm)  | Dia (mm) | Dia (mm) | Depth  | Drill   | Drill     |
| 522-7547 | M6   | 0.75  | 6.00     | 5.080    | 0.460  | 5.25    | 6.1       |