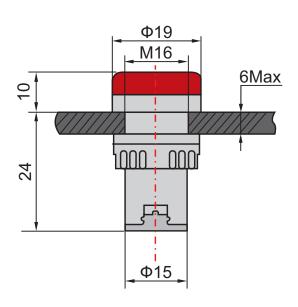

## LED Indicator 16mm Red 110/120 Vac/dc

RS Stock Number: 909-2452

Representative of range

## **Technical Specification**

| Colour                                | Red                    |
|---------------------------------------|------------------------|
| Nominal Voltage (V <sub>n</sub> )     | 110V ac/dc             |
| Operating Voltage Range               | V <sub>n</sub> +/- 15% |
| Frequency (ac)                        | 50 - 60Hz              |
| Insulation Resistance                 | ≥ 2MΩ                  |
| Insulation Withstand                  | 2.5kVac, 1 minute      |
| Current Draw                          | ≤ 20mA                 |
| IP Rating (from front, panel mounted) | IP40                   |
| Brightness                            | ≥ 60 cd/m³             |
| Operational Life                      | 30,000 hours           |
| Relative Humidity                     | ≤ 98%                  |
| Operating Temperature Range           | -25°C to +55°C         |