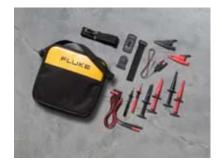

## TLK289 – Industrial Master Test Lead Set

Designed for electrical and electronics test in today's industrial environment

Includes:

- TL224 Test lead set, AC285 SureGrip<sup>™</sup> alligator clips, AC220 SureGrip<sup>™</sup> alligator clips, AC280 SureGrip<sup>™</sup> hook clips and TP220 SureGrip<sup>™</sup> industrial test probes for dependable contact with a variety of test points
- TPAK ToolPak<sup>™</sup> Magnetic hanger for convenient suspension of your DMM from a metal surface.
- 80BK-AK- Type thermocouple temperature probe for direct temperature measurement with your DMM's temperature measurement functions
- C116 Protective soft case for your DMM and all its accessories