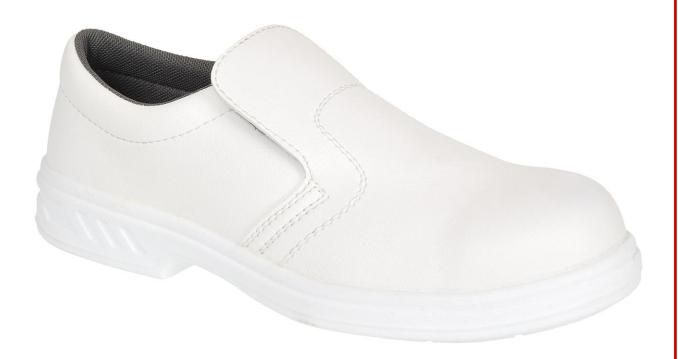

## Datasheet

RS Stock No: 1469010 Steelite Slip On Safety Shoe S2

### Product Information:

Outstanding slip-on style ideal for medical and food industries. The easy to clean microfibre upper is practical, safe and durable. Steel toecap and excellent slip resistance.

### Materials:

Material Upper: Microfibre Material Outsole: PU

#### Features:

- CE certified
- Protective steel toecap
- Anti-static footwear
- Energy absorbing seat region
- Water resistant upper to prevent water penetration
- Slip resistant outsole to prevent slips and trips on ceramic and steel surfaces
- Fuel and oil resistant outsole
- Specially designed for Clean Room, Medical and Food Industries
- Padded collar for added comfort
- Self-cleaning outsole which prevents cross contamination