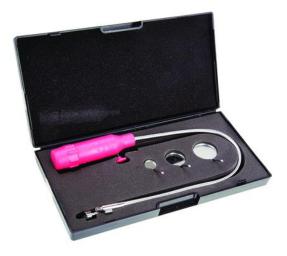

# Datasheet Inspection Mirror Probe

**ENGLISH** 

RS Stock Number 471-8806

#### **Description:**

An LED lamp consisting of a 350mm flexible, semi-rigid chrome-plated shank with threaded boss which retains any 1 of the 3 mirrors provided (14, 23 & 30mm dia. concave magnifying), all set on 25mm arm. Designed for viewing inaccessible and poorly lit areas.

Powered by AA battery (not supplied). Fitted Case supplied.

#### Magnetic pick-up Head:

Threaded chrome plated housing 12 mm diameter magnet Recommended maximum load 250 g

#### **Anodised Handle:**

100 mm long by 25 mm diameter. Holds 1 AA battery

### Illumination Switch:

Switch situated at end of handle. Rubber Coated. Positive click action ON/OFF. Turn off lamp when not in use to conserve battery.