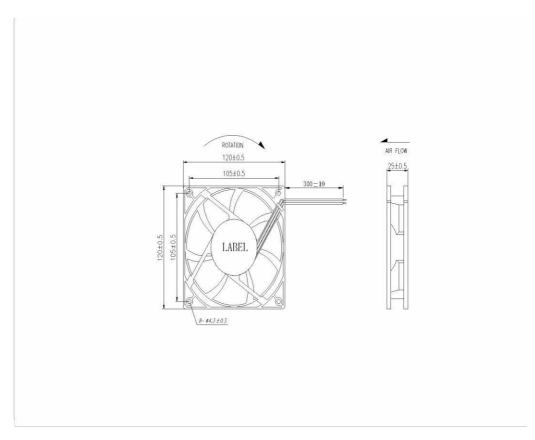

| General Specifications    |                                                 |  |
|---------------------------|-------------------------------------------------|--|
| DC FAN 119 x 119 x 25 mm  | 4000 RPM, 121.1 CFM, 13 mm-H2O, 51.6 dBA        |  |
| Mechanical Specifications |                                                 |  |
| Ball BEARING              | Frame Plastic (94V-0); Impeller Plastic (94V-0) |  |
| Electrical Specifications |                                                 |  |
| Voltage 24 V dc           | Operation Voltage: 14.0~26.2 V dc , 0.35 A      |  |
|                           |                                                 |  |
| Classification            |                                                 |  |
| Safety Certification      | UL , TUV , CE                                   |  |
|                           |                                                 |  |

## NOTE:

LEAD WIRES UL 1007#24 AWG BLACK WIRE----- (-) RED WIRE----- (+)