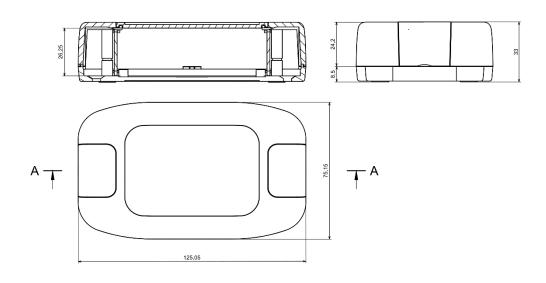

#### **Mechanical Specifications**

| Height | 33.0 mm   |  |
|--------|-----------|--|
| Width  | 75.2 mm   |  |
| Length | 125.05 mm |  |
| Gasket | No        |  |

A-A

All dimensions are given within +/-0,5mm tolerance