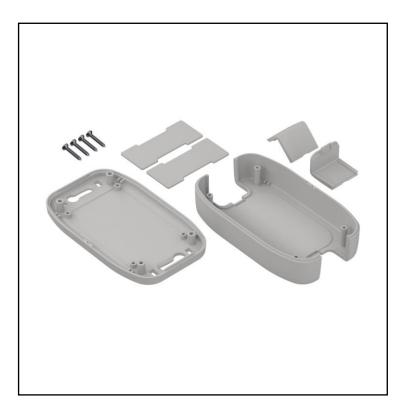

#### **FEATURES**

- Made of ABS
- Available in lightgray colour
- Includes 4 screws, 2 buffers, 2 blank plugs
- Recessed area for labels and keyboards

#### **Product Description**

The 2383999 can be used for a variety of applications, including home temperature controllers or access control solutions.

Different plugs can be purchased as separate accessories in 10 pieces packs and available in lightgrey, black and white colours.

The enclosure features two buffers to separate the electronics from the fasteners. This keeps the electronic components safe and the finished product can be securely closed tamper sealed if necessary, with the installation of the device made easy. Enclosure can be attached to a pipe by zip ties using four rectangle holes.