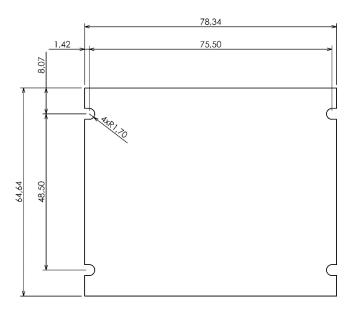

|  |  |
|--------------|---------------------------------|--|--|
| Colour       | Lightgray                       |  |  |
| Applications | IoT                             |  |  |
| Mounting     | Desktop, Wall mount, Pole mount |  |  |
| Ventilated   | No, Optional                    |  |  |

#### **Mechanical Specifications**

| Height | 33.0 mm   |  |
|--------|-----------|--|
| Width  | 75.2 mm   |  |
| Length | 125.05 mm |  |
| Gasket | No        |  |

#### **Approvals**

| Standards Met | RoHS Compliant |
|---------------|----------------|

# Family Name



## **Similar Products**

| Stock No. | Brand  | Product Name  | Colour |
|-----------|--------|---------------|--------|
| 2383999   | RS PRO | IoT Enclosure | Black  |
| 2384000   | RS PRO | IoT Enclosure | White  |

A-A





All dimensions are given within +/-0,5mm tolerance