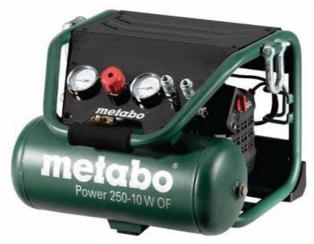

## Power 250-10 W OF (601544000) Compressor (230 V / 50 Hz); Cardboard box

Product may differ from Image

- Compact and mobile piston compressor for flexible use both indoors and on construction sites
- Portable assembly compressor ideal for tackers and nails as well as for splitting pipes
- · For single phase alternating current
- Oil-free piston compressor: simple transportation and reduced service requirements
- Instrument panel with easy to read manometer for tank- and working pressure
- Operating pressure can be regulated according to application by means of a pressure reducer and manometer
- Fittings and control elements protected in tubular frames and clearly visible
- Cable winding mechanism
- Convenient pressure switch for good cold starting, complete with relief valve
- Overload protection: protects the motor from overheating
- Rubberised feet for optimum stability
- Crane eyelet for safe and easy transport on the construction site