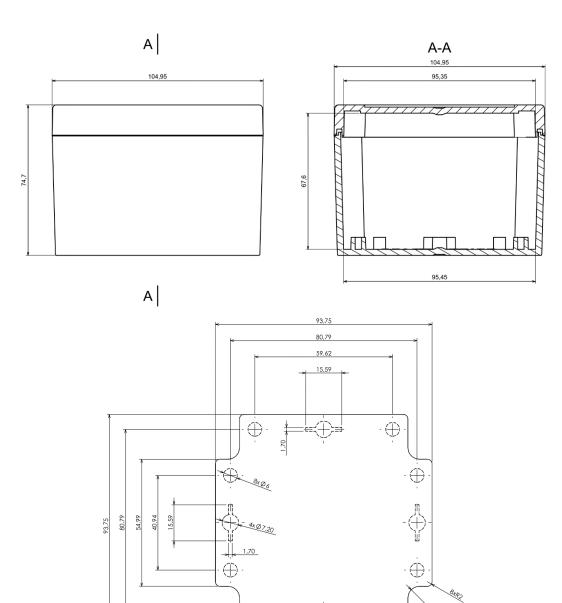

#### **Mechanical Specifications**

| Height | 74.7 mm             |
|--------|---------------------|
| Width  | 104.95 mm           |
| Length | 104.95 mm           |
| Gasket | Polyurethane Gasket |

| Destaution | 0-1      |  |
|------------|----------|--|
| Protection | Category |  |

Dashed line shows outline of the mounting boss under PCB board Recommended mounting holes diameter ø4mm All dimensions are given within +/-0,5mm tolerance

FPS-

 $\oplus$