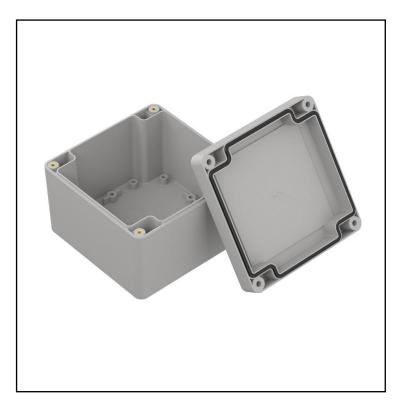

# RS PRO Hermetic Enclosures

RS Stock No.: 2384008

RS Professionally Approved Products bring to you professional quality parts across all product categories. Our product range has been tested by engineers and provides a comparable quality to the leading brands without paying a premium price.

#### **Product Description**

Hermetic enclosure ideal for applications requiring protection against water ingress. The enclosure is manufactured with polyurethane gascet that provides IP67 rating. Lid manufactured with recess for mambrane keypads and overlays. Threaded brass inserts ensures reliable assembly of the enclosure.