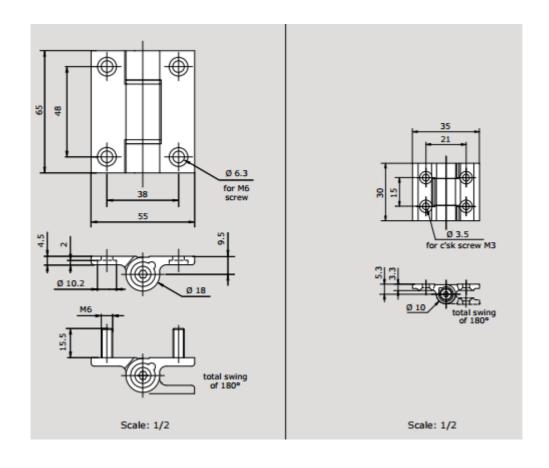

### Main features:

- · Reduced dimensions
- Adjustable holding torque with the aid of a setting screw
- Good corrosion resistance
- Suitable for flush/nested door
- · Suitable for RH and LH doors
- Exists in 2 dimensions (65 and 30)
- Fixing by screws or studs
- · Custom made hinges, please ask us