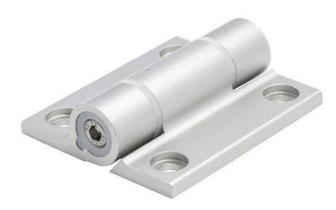

# RS Anodised Polyamide Fixed Left, Right-Handed Hinge

Stock Number: 770-2986

This torque hinge range is meant for articulating and holding a panel or door with no additional hardware thus simplifying design and saving installation time.

### Main features:

- · Reduced dimensions
- Adjustable holding torque with the aid of a setting screw
- Good corrosion resistance
- Suitable for flush/nested door
- · Suitable for RH and LH doors
- Exists in 2 dimensions (65 and 30)
- Fixing by screws or studs
- · Custom made hinges, please ask us