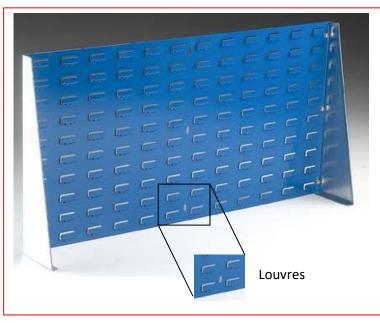

## **ENGLISH**

Purposely built empty bench stands for use complete with the Storage Bins range or Spigots

- Suitable for workshops, assembly lines/ areas
- Storage bins and Spigots accessories to be purchased separately, typically refer to
  RS Stock no e.g. 3903356, 4844006, 3741552
- Bench stands available in two sizes, see table below.
- A steel louvred panel epoxy powder coated in blue
- Two steel galvanised stand legs

An alternative smaller bench stand is available, please refer to **RS Stock no. 4485360** 

| Bench Stand Size | RS Stock No. | Total (NL)     | No. Of Louvres |        |
|------------------|--------------|----------------|----------------|--------|
| H x W(mm)        |              | No. of Louvres | Width          | Height |
| 500 x 500        | 4485360      | 60             | 6              | 10     |
| 500 x 1000       | 4485376      | 120            | 12             | 10     |