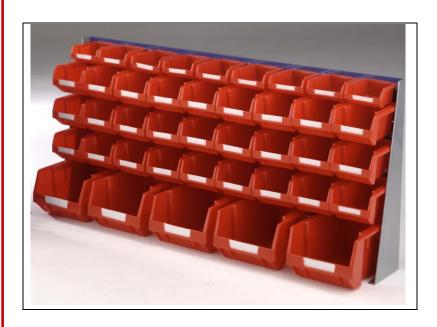

## **ENGLISH**

Purposely built empty bench stands for use complete with the Storage Bins range or Spigots

- Suitable for workshops, assembly lines/ areas
- Storage bins and Spigots accessories to be purchased separately, typically refer to
  RS Stock no e.g. 3903356, 4844006, 3741552
- Bench stands available in two sizes, see table below.
- A steel louvred panel epoxy powder coated in blue
- Two steel galvanised stand legs

An alternative smaller bench stand is available, please refer to **RS Stock no. 4485360** 

| Bench Stand Size | RS Stock No. | Total (NL)     | No. Of Louvres |        |
|------------------|--------------|----------------|----------------|--------|
| H x W(mm)        |              | No. of Louvres | Width          | Height |
| 500 x 500        | 4485360      | 60             | 6              | 10     |
| 500 x 1000       | 4485376      | 120            | 12             | 10     |