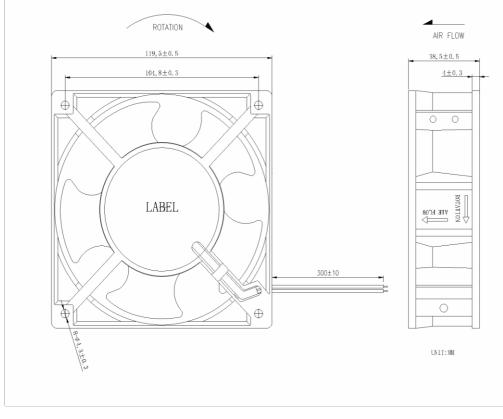

## **FEATURES**

- Fan motor integrated into the impeller hub to form a compact fan unit
- Air exhaust over the struts
- External rotor shaded pole motor
- Compact 119 x 119 mm design with small installation depth of 38 mm

## Approvals

| Quality System Approval       | ISO9001  |
|-------------------------------|----------|
| Environmental system Approval | ISO14001 |
|                               |          |

NOTE:

| 1.L LEAD WIRES      |
|---------------------|
| BLACK WIRE (-)      |
| <b>RED WIRE</b> (+) |