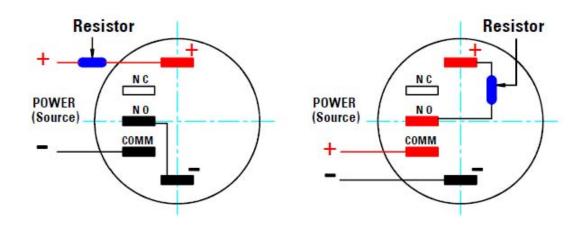

### LED cathode connection

**LED** anode connection

### Circuit Diagram for LED connection Switch illuminated when button is pressed.

RS, Professionally Approved Products, gives you professional quality parts across all products categories. Our range has been testified by engineers as giving comparable quality to that of the leading brands without paying a premium price.