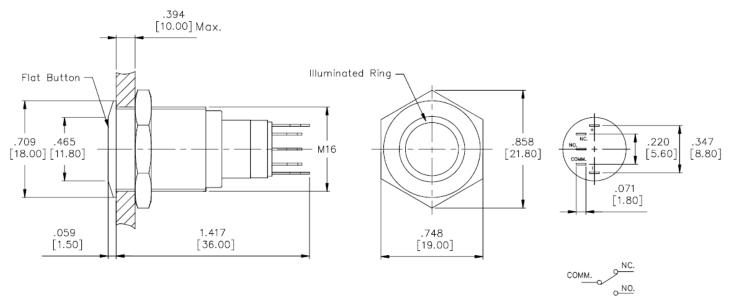

#### Package Contain:

- 1 x Anti-Vandal Switch
- 1 x Hex Nuts
- 1 x O-Ring

#### **Specification:**

| SWITCH TYPE:               |                               | 8118424                                                                                                                                              |
|----------------------------|-------------------------------|------------------------------------------------------------------------------------------------------------------------------------------------------|
| POLES/THROWS:              |                               | SPDT                                                                                                                                                 |
| SWITCH FUNCTIONS:          |                               | Illuminated, ON-ON                                                                                                                                   |
| ELECTRICAL CHARACTERISTICS | CONTACT RATING:               | MAX. 3Amps @ 250VAC                                                                                                                                  |
|                            | ELECTRICAL LIFE:              | 50,000 make-and-break cycles at full load                                                                                                            |
|                            | CONTACT RESISTANCE:           | 50m-ohms max. initial @ 2-4VDC, 100mA                                                                                                                |
|                            | INSULATION<br>RESISTANCE:     | Apply 500VDC for 1min±5sec. After which measurement to be made b/w terminals shall result 1000M-ohms min.                                            |
|                            | DIELECTRICAL<br>STRENGTH:     | 2,000VAC (50Hz-60Hz) RMS @ sea level shall result no damage to parts arcing or flashover                                                             |
|                            | OPERATING<br>TEMPERATURE:     | -20Celsius degree to +55Celsius degree                                                                                                               |
| RELAIBILITY PERFORMANCE    | MECHANICAL LIFE:              | Without load, 50,000cycles min.                                                                                                                      |
|                            | OPERATING FORCE:              | 4N max.                                                                                                                                              |
|                            | TORQUE:                       | 5~14Nm max. applied to nut                                                                                                                           |
|                            | IP PROTECTION CLASS:          | Front panel protection to IP67                                                                                                                       |
|                            | SOLDERING HEAT<br>RESISTANCE: | Max soldering temperature @ 260Celsius degree, immersion time 5+/-1sec, frequency of soldering process @ 2 times max.                                |
|                            | COLD TEST:                    | Stored at temperature –20(+/-3)Celsius degree for 48 hours, shall result no changes to switch's electrical performance                               |
|                            | HOT TEST:                     | Stored at temperature +55(+/-3)Celsius degree for 48 hours, shall result no changes to switch's electrical performance                               |
|                            | HUMIDITY TEST:                | Stored at temperature 40(+/-3)Celsius degree with relative humidity 90%~95% for 48 hours, shall result no changes to switch's electrical performance |
|                            | TORQUE:                       | 5~14Nm max. applied to nut                                                                                                                           |
|                            | OPERATING FORCE:              | 4N max.                                                                                                                                              |

## **ENGLISH**

|                                        | BUTTON                    |                                                                                                                                                                                                                                                     |
|----------------------------------------|---------------------------|-----------------------------------------------------------------------------------------------------------------------------------------------------------------------------------------------------------------------------------------------------|
| MATERIAL CHARACTERISTICS               | BUTTON:                   |                                                                                                                                                                                                                                                     |
|                                        | BUSHING:                  | B32 : Stain less steel with varnished polished                                                                                                                                                                                                      |
|                                        | BASE:                     | PBT                                                                                                                                                                                                                                                 |
|                                        | PLUNGER:                  | РОМ                                                                                                                                                                                                                                                 |
|                                        | SPRING:                   | Steel wire                                                                                                                                                                                                                                          |
|                                        | CONTACT:                  | Copper alloy, silver plated                                                                                                                                                                                                                         |
|                                        | TERMINALS:                | Brass, silver plated                                                                                                                                                                                                                                |
| IATE                                   | HARDWARE:                 | Nut (Brass, nickel plated)                                                                                                                                                                                                                          |
| Σ                                      | LED:                      | White ,(AC/DC Compatible)                                                                                                                                                                                                                           |
|                                        |                           | Voltage & Rating: 230V @ 3mA                                                                                                                                                                                                                        |
| SOLDERING & CLEANING<br>Recommendation | HAND SOLDERING:           | Max. temperature @ 320Celsius degree (662F)with continuous soldering time @ 2sec. max.                                                                                                                                                              |
|                                        | CLEANING PROCESS:         | Noted, the switch is "not totally sealed" so it is important not to immerse/spray or clean<br>unsealed areas of the switch during flux removal. Improper cleaning could cause switch<br>deficiencies such as intermittence or open contact failures |
| PACKAGE                                | INTERNAL PACKAGING:       | 1pcs per PE bag                                                                                                                                                                                                                                     |
|                                        | RoHS<br>IDENTIFI-CATIONS: | A label marking "RoHS compliant" will be attached to the carton box.                                                                                                                                                                                |