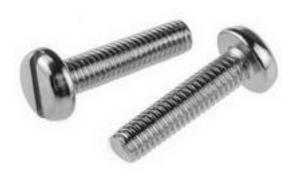

# RS Pro Nickel Plated Brass Pan Head Machine Screws, M6 x 25mm

RS Stock No: 482-8852

#### **Product Details**

RS Pro oval head machine screw is made of nickel plated brass to offer superior protection against tarnishing. This M6 threaded screw is 25 mm long. It meets DIN 85 standards.

#### **Features and Benefits**

- To DIN 85
- · Nickel plated brass finish to resist tarnishing
- M6 thread size