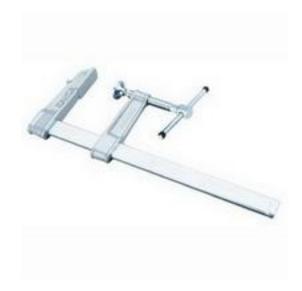

# RS Pro 600mm x 120mm F Clamp

RS Stock No: 771-9332

#### **Product Details**

RS Pro F clamp is perfect for use in construction work, carpentry, laminating and many other industrial and domestic uses. It has a dimension of 600 x 120 mm. It has galvanised cold extruded rail for excellent strength.

### **Features and Benefits**

- High quality forged steel clamping jaws
- Swivel clamping action with wide clamping surface
- High clamping capacity
- Measures 600 x 120 mm