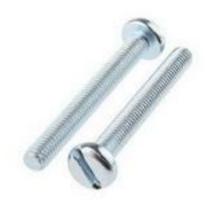

## RS Pro Bright Zinc Plated, Clear Passivated Steel Pan Head Machine Screws, M6 x 50mm

RS Stock No: 290-095

#### **Product Details**

RS Pro machine screw measuring M6 x 50 mm, is made of steel with bright zinc plated and clear passivated finish. This pan head machine screw meets BS4183 and DIN 85 standards.

#### **Features and Benefits**

- Stainless steel construction
- Features bright zinc plated and clear passivated finish
- Manufactured to BS4183 and DIN 85