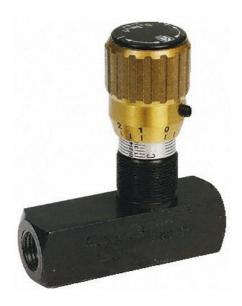

## Datasheet RS Line Mounting Hydraulic Flow Control Valve, G 3/4

RS Stock number 390-7768

| Body Material                 | Steel          |
|-------------------------------|----------------|
| Connection Port Thread        | G 3/4          |
| Maximum Flow Rate             | 85L/min        |
| Maximum Operating Temperature | +100°C         |
| Minimum Operating Temperature | -20°C          |
| Seal Material                 | Nitrile Rubber |
| Thread Size                   | 3/4 in         |
| Thread Standard               | G              |