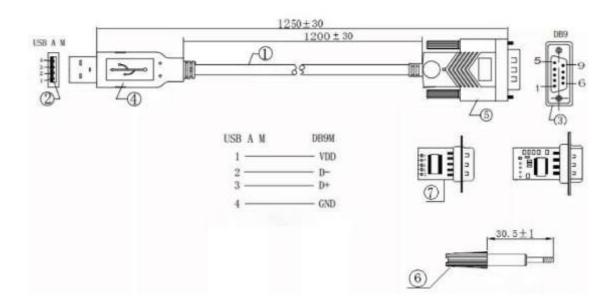

| 1 | OD4.5 ( 7/0.12 ) *2C+ ( 11/0.16 ) *2C+AL+64B |
|---|----------------------------------------------|
| 2 | 2.0USB                                       |
| 3 | DB9PIN                                       |
| 4 | 45P PVC                                      |
| 5 | 45P PVC                                      |
| 6 | 4+47                                         |
| 7 | DB9 PCB (FT232RL+2T213LEE)                   |