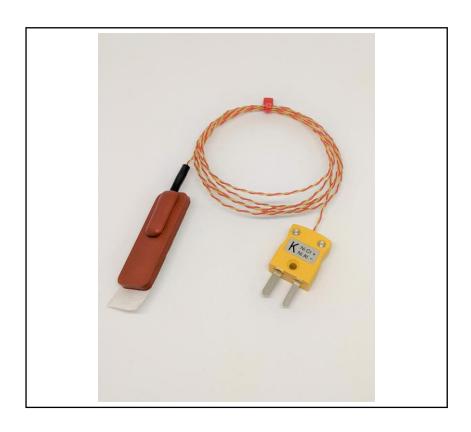

#### **FEATURES**

- Self-adhesive for surface temperature measurement
- Resistant to many oils & chemicals
- Type K thermocouple to ANSI MC96.1

# ANSI SILICONE RUBBER PATCH THERMOCOUPLE TYPE K PFA TWIN TWISTED WITH MINIATURE PLUG 2m

RS Stock No.: 2318463

RS Professionally Approved Products bring to you professional quality parts across all product categories. Our product range has

#### **Product Description**

- Self-adhesive patch with aluminium foil backing Type K
- Resistant to many oils & chemicals
- Range -50°C to +150°C

## **General Specifications**

| Thermocouple Type             | Type K                                                        |
|-------------------------------|---------------------------------------------------------------|
| Temperature Measurement Range | -50°C to +100°C                                               |
| Construction                  | Length 40mm x Width 13mm x Height 5mm Rubber patch            |
| Measuring Junction            | Thermocouple junction encapsulated in a silicone rubber patch |
| Standards Met                 | ANSI MC96.1                                                   |
| Application                   | Designed for measuring the temperature on a surface           |

## **Mechanical Specifications**

| Probe Diameter            | Length 40mm x Width 13mm x Height 5mm Rubber patch |  |  |
|---------------------------|----------------------------------------------------|--|--|
| Termination Type          | Miniature Plug                                     |  |  |
| Compensating Cable Length | 2m                                                 |  |  |
| Cable Insulation          | PFA 1/0.2mm                                        |  |  |