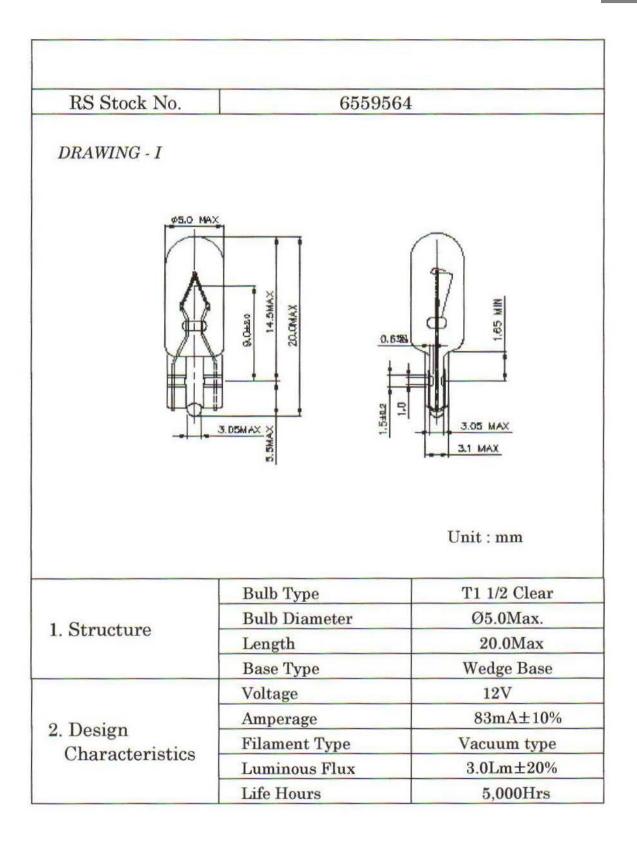

## **Specifications:**

| 83 mA  |
|--------|
| 5 mm   |
| Wedge  |
| T1 1/2 |
| 20 mm  |
| Clear  |
| 5000 h |
| 3 lm   |
| 12 V   |
|        |