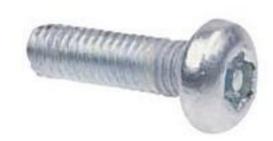

# RS Pro Bright Zinc Plated Pan Steel Tamper Proof Security Screw, M6 x 12mm

RS Stock No: 482-8385

#### **Product Details**

RS Pro pin hexalobular recessed pan head screw made of bright zinc plated steel, offers corrosion resistance. This screw is tamper proofed to withstand high operating temperature. The screw has metric threading for tight and secure fittings. This tamper proofed security screw measures 12 mm long and has M6 size threads for positive grip.

#### **Features and Benefits**

- Pan head
- Bright zinc plated steel
- Tamper proof
- Pin 6-lobe recess
- Metric thread

### **Specifications:**

| Drive Type  | Pin Hex Recess     |
|-------------|--------------------|
| Finish      | Bright Zinc Plated |
| Head Shape  | Pan                |
| Material    | Steel              |
| Length      | 12 mm              |
| Thread Size | M6                 |
|             |                    |