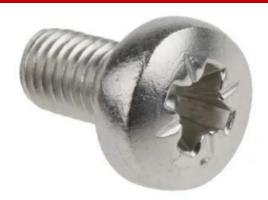

### **FEATURES**

- Pozidriv head type for improved screwdriver grip
- Pan head design for a flat bearing surface
- A4 316 Marine Grade stainless steel
- Easily cleanable
- Meets DIN 7985
  Standards

#### **Product Description**

From RS PRO a high-quality pan head machine screw with a versatile Pozidriv recess for a superior grip when tightening. This machine screw has a metric thread and is made from high quality A4 stainless steel which has excellent corrosion resistance. Grade 316 steel is also known as marine grade stainless steel due to its increased resistance to chloride corrosion making it ideal for use in marine applications.

#### **General Specifications**

| Head Shape   | Pan                                                                                                  |
|--------------|------------------------------------------------------------------------------------------------------|
| Drive Type   | Cross                                                                                                |
| Applications | Swimming pools, Chemical plants, Boat deck fittings, Dairy equipment, Medical sterilising equipment, |
|              | Sewerage treatment plants                                                                            |