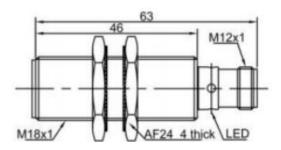

# **Dimensions and Wiring**

### **Specifications**

| Mounting                  | Quasi-flush                                  |
|---------------------------|----------------------------------------------|
| Rated distance Sn         | 8mm                                          |
| Assured distance Sa       | 06.4mm                                       |
| Shape size                | M18*63mm                                     |
| Output                    | PNP NO                                       |
| Supply voltage            | 1030 VDC                                     |
| Standard target           | Fe 24*24*1t                                  |
| Switch point offset[%/Sr] | ≤±10%                                        |
| Hysteresis range [%/Sr]:  | 120%                                         |
| Repeat accuracy           | ≤3%                                          |
| Load current              | ≤200mA                                       |
| Residual voltage          | ≤2.5V                                        |
| Current consumption       | ≤15mA                                        |
| Protection circuit:       | Short-circuit, overload and reverse polarity |
| Output indicator:         | Yellow LED                                   |
| Ambient temperature       | -25°C70°C                                    |
| Ambient humidity          | 35-95%RH                                     |
| Switch frequency          | 400Hz                                        |
| Voltage withstand         | 1000V/AC 50/60Hz 60s                         |
| Insulation resistance     | ≥50MΩ(500VDC)                                |
| Vibration resistance      | 1050Hz(1.5mm)                                |
| Housing material          | Nickel-copper alloy                          |
| Connection                | M12 connector                                |