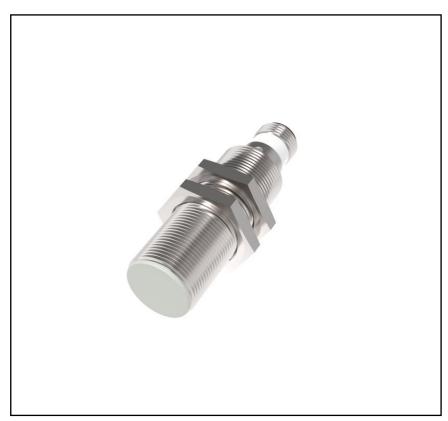

### **RS PRO Inductive Sensor**

RS Stock No.: 2522044

RS PRO Professionally Approved Products bring to you professional quality parts across all product categories. Our product range has been tested by engineers and provides a comparable quality to the leading brands without paying a premium price.

### **Specifications**

| Mounting                  | Quasi-flush                                  |
|---------------------------|----------------------------------------------|
| Rated distance Sn         | 8mm                                          |
| Assured distance Sa       | 06.4mm                                       |
| Shape size                | M18*63mm                                     |
| Output                    | PNP NO                                       |
| Supply voltage            | 1030 VDC                                     |
| Standard target           | Fe 24*24*1t                                  |
| Switch point offset[%/Sr] | ≤±10%                                        |
| Hysteresis range [%/Sr]:  | 120%                                         |
| Repeat accuracy           | ≤3%                                          |
| Load current              | ≤200mA                                       |
| Residual voltage          | ≤2.5V                                        |
| Current consumption       | ≤15mA                                        |
| Protection circuit:       | Short-circuit, overload and reverse polarity |
| Output indicator:         | Yellow LED                                   |
| Ambient temperature       | -25°C70°C                                    |
| Ambient humidity          | 35-95%RH                                     |
| Switch frequency          | 400Hz                                        |
| Voltage withstand         | 1000V/AC 50/60Hz 60s                         |
| Insulation resistance     | ≥50MΩ(500VDC)                                |
| Vibration resistance      | 1050Hz(1.5mm)                                |
| Housing material          | Nickel-copper alloy                          |
| Connection                | M12 connector                                |