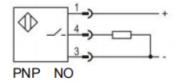

# **Dimensions and Wiring**

### **Specifications**

| Mounting                  | Quasi-flush                                  |
|---------------------------|----------------------------------------------|
| Rated distance Sn         | 8mm                                          |
| Assured distance Sa       | 06.4mm                                       |
| Shape size                | M18*63mm                                     |
| Output                    | PNP NO                                       |
| Supply voltage            | 1030 VDC                                     |
| Standard target           | Fe 24*24*1t                                  |
| Switch point offset[%/Sr] | ≤±10%                                        |
| Hysteresis range [%/Sr]:  | 120%                                         |
| Repeat accuracy           | ≤3%                                          |
| Load current              | ≤200mA                                       |
| Residual voltage          | ≤2.5V                                        |
| Current consumption       | ≤15mA                                        |
| Protection circuit:       | Short-circuit, overload and reverse polarity |
| Output indicator:         | Yellow LED                                   |
| Ambient temperature       | -25°C70°C                                    |
| Ambient humidity          | 35-95%RH                                     |
| Switch frequency          | 400Hz                                        |
| Voltage withstand         | 1000V/AC 50/60Hz 60s                         |
| Insulation resistance     | ≥50MΩ(500VDC)                                |
| Vibration resistance      | 1050Hz(1.5mm)                                |
| Housing material          | Nickel-copper alloy                          |
| Connection                | M12 connector                                |