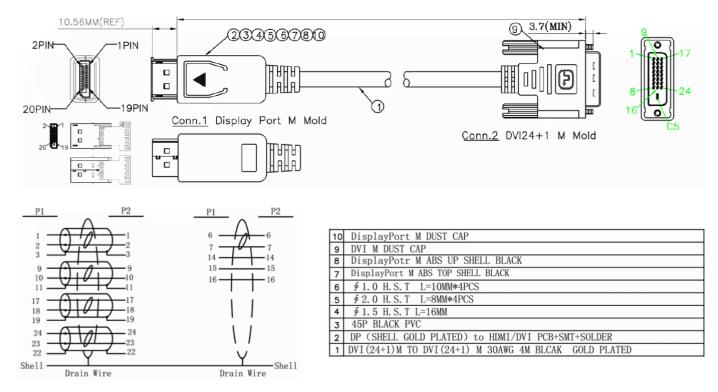

## EN

Our RS PRO 2 metre DisplayPort to DVI-D cable comes with a latching, 20 pin male connector.

The connector hoods are made from black PVC and come with dust caps to protect the connectors. On top of the connector is the latch release and a strain relief on the end of the hood to support the cable.

There are three different types of DVI cables which all share a common connector, DVI-A(analogue), DVI-D(digital) and DVI-I(integrated).

DVI-D and DVI-I are also split into two types of cable, dual link and single link. Dual link has all the pins connected to achieve higher resolutions whereas single link may have the physical pins present but some will not be connected inside the cable.