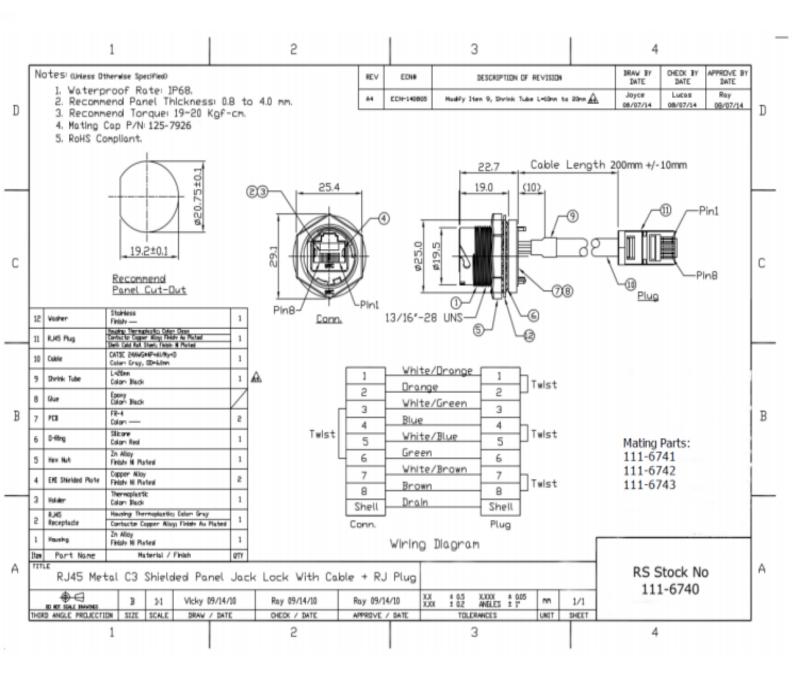

Stock Number 111-6740 – Panel jack to cable plug. Metal IP68 Stock Number 111-6741 – Panel plug to cable plug. Metal IP68

#### **General Specifications**

| Terminated/Unterminated | Terminated                                                                                                                                                  |
|-------------------------|-------------------------------------------------------------------------------------------------------------------------------------------------------------|
| Connector Type          | Male RJ45/Female RJ45                                                                                                                                       |
| Connector B             | Plug                                                                                                                                                        |
| Connector A             | Plug                                                                                                                                                        |
| Shield Type             | Shielded                                                                                                                                                    |
| Sheath Colour           | Grey                                                                                                                                                        |
| Outer Sheath Material   | PVC                                                                                                                                                         |
| Application             | Running from the internet source, like a router, to the intended target. It had a twister pair build and will excel in both home and workplace environments |

#### **Electrical Specifications**

| Current Rating | 1.5A |
|----------------|------|

#### **Mechanical Specifications**

| Length | 200mm    |
|--------|----------|
| Length | 20011111 |

## **Approvals**

| Compliance/Certifications | 2011/65/EU and 2015/863 |
|---------------------------|-------------------------|
| Standards Met             | RoHS Compliant          |