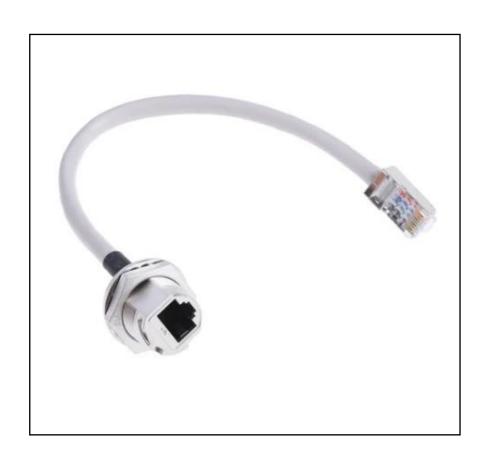

# RS PRO Grey Cat5e Cable Shielded, 200mm Male RJ45/Female RJ45

RS Stock No.: 111-6740

RS Professionally Approved Products bring to you professional quality parts across all product categories. Our product range has been tested by engineers and provides a comparable quality to the leading brands without paying a premium price.

Stock Number 111-6740 – Panel jack to cable plug. Metal IP68 Stock Number 111-6741 – Panel plug to cable plug. Metal IP68