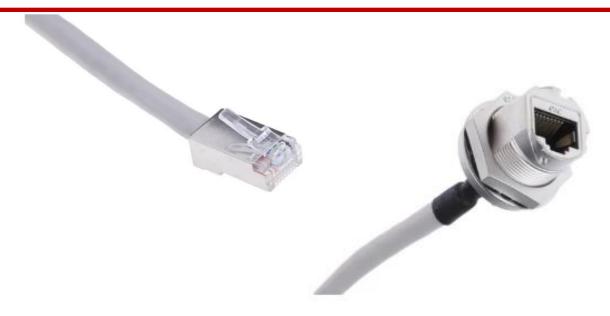

# RS PRO Grey Cat5e Cable Shielded, 200mm Male RJ45/Female RJ45

RS Stock No.: 111-6740

RS Professionally Approved Products bring to you professional quality parts across all product categories. Our product range has been tested by engineers and provides a comparable quality to the leading brands without paying a premium price.

Stock Number 111-6740 – Panel jack to cable plug. Metal IP68 Stock Number 111-6741 – Panel plug to cable plug. Metal IP68