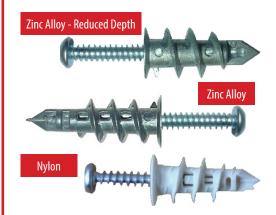

## Features

Metal:

One piece self drilling anchor designed for fastening light / medium loads to plasterboard. For use in plasterboard, simply screw using a normal or power screwdriver. The point drills a pilot hole followed by a coarse, specifically designed helical thread biting into the plasterboard substrate making the fix. The separate screw is then used to mount the fixture.

Nylon:

A nylon self drilling anchor designed for fastening light / medium loads to plasterboard. For use in plasterboard, simply screw using a normal or power screwdriver. The point drills a pilot hole followed by a coarse, specifically designed helical thread biting into the plasterboard substrate making the fix. The separate screw is then used to mount the fixture.

## **RANGE DATA**

| RANGE DATA  |                               |                          |                |                 |                              |                       |                            |                          |
|-------------|-------------------------------|--------------------------|----------------|-----------------|------------------------------|-----------------------|----------------------------|--------------------------|
| Part Number | Description                   | Screw Thread<br>Diameter | Plug<br>Length | Screw<br>Length | Maximum Fixture<br>Thickness | Screw & Plug<br>Drive | Rec. Tensile<br>Resistance | Rec. Shear<br>Resistance |
|             |                               | mm                       | mm             | mm              | mm                           | Pozi                  | kN                         | kN                       |
| 1776986     | Zinc Alloy -<br>Reduced Depth | 4.5                      | 32             | 35              | 15                           | No2                   | 0.06                       | 0.18                     |
| 1776987     | Zinc Alloy                    | 4.5                      | 37             | 35              | 15                           | No2                   | 0.06                       | 0.18                     |
| 1776985     | Nylon                         | 4.5                      | 29             | 30              | 10                           | No2                   | 0.06                       | 0.18                     |