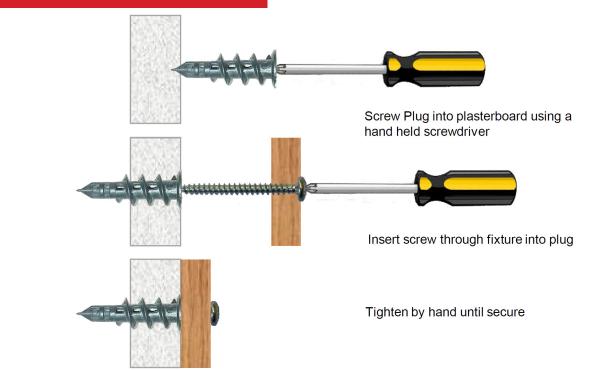

| Pozi                  | kN                         | kN                       |
| 1776986     | Zinc Alloy -<br>Reduced Depth | 4.5                      | 32             | 35              | 15                           | No2                   | 0.06                       | 0.18                     |
| 1776987     | Zinc Alloy                    | 4.5                      | 37             | 35              | 15                           | No2                   | 0.06                       | 0.18                     |
| 1776985     | Nylon                         | 4.5                      | 29             | 30              | 10                           | No2                   | 0.06                       | 0.18                     |

## **INSTALLATION INSTRUCTIONS**