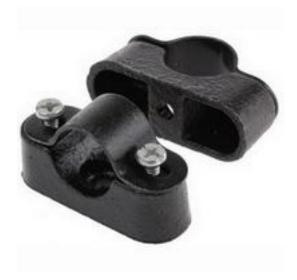

## **RS Pro Saddle Clamp 20mm Natural Steel**

RS Stock No: 608-143

## **Product Details**

RS Pro saddle clamp in natural colour, is made of steel and has a maximum bundle diameter of 20 mm. The saddle provides approximately 7 mm stand off with cast iron base and pressed steel top, fixed via single hole.