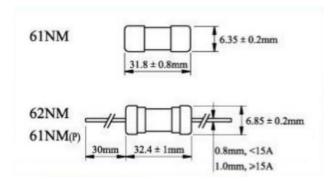

**ENGLISH** 

## **Datasheet**

# 6.35 x 31.75mm T Cartridge Fuse, 8A, 250 V

RS Stock 611-9122



### **Dimensions: (mm)**



#### **Specifications:**

**Interrupting Rating** 

- 10,000 amperes at125V AC (32mA-10A)
- 35 amperes at 250V AC (32mA-1A
- 100 amperes at 250V AC (1.2-3.5a)
- 200 amperes 250V AC (4A-10A)
- 500 amperes 125V AC (1A-15A) PSE
- 100 amperes at 250 V AC (100mA-15A) PSE,KTL

#### **Electrical Characteristics**

| Rating | Blowing Time |
|--------|--------------|
| 100%   | 4 hours Min  |
| 135%   | 1 hour Max   |
| 200%   | 120 sec Max  |

#### 61S/62S RoHS 1-T CHARACTERISTICS CURVE



RS, Professionally Approved Products, gives you professional quality parts across all products categories. Our range has been testified by engineers as giving comparable quality to that of the leading brands without paying a premium price.