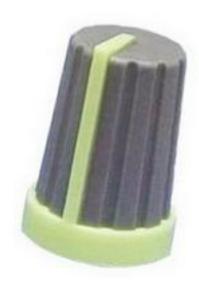

#### **Product Details**

RS Pro potentiometer knob has a grey body with 13 mm diameter. This knob fits 6 mm shafts and includes a yellow indicator. The spline-textured body offers superior grip.

## **Specifications:**

| Body Colour      | Grey          |
|------------------|---------------|
| For Use With     | Potentiometer |
| Indicator Colour | Yellow        |
| Knob Type        | Push On Knob  |
| Material         | Rubber        |
| Knob Diameter    | 13 mm         |
| Knob Height      | 17 mm         |
| Shaft Size       | 6 mm          |
| Depth            | 13 mm         |
| Tolerance        | ±0.2 mm       |
|                  |               |