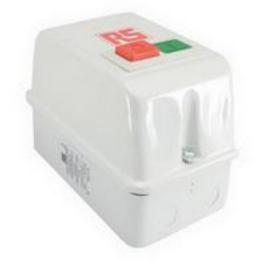

#### **Product Details**

RS Pro 2.2 kW manual 3PST DOL starter with steel enclosure, measures 104 x 174 x 134 mm. It has a range of enclosed direct-on-line motor starter which combine high performance and low cost. The range support motors from 0.75 kW to 7.5 kW. It is complete with thermal overload that is fitted for quick easy installing.