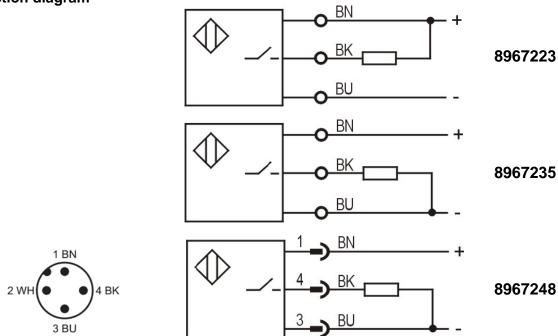

#### **Connection diagram**

Note: Customize for cable length, housing material and shape.