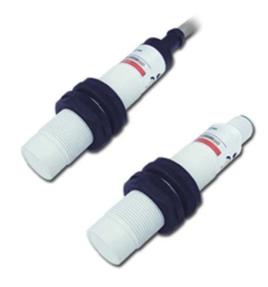

# **Capacitive Sensor**

Stock No. 8967223 8967235 8967248

### **Feature Description**

◆ Wide range of detecting object: metal, plastic, liquid

Surge, overloaded, short-circuit, reverse polarity protection.

♦ Housing material : PBT

◆ Protection degree : IP67 (IEC)