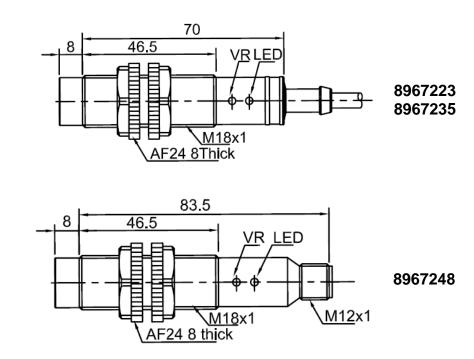

|
| Dielectric strength   | 1000V/AC 50/60Hz 60s                                          |
| Insulation resistance | ≥50MΩ (500VDC)                                                |
| Anti-vibration        | 1.5mm amplitude at 10 to 55Hz for 2hours each in x, y, z D-D  |
| Protection degree     | IP67                                                          |
| Housing material      | PBT                                                           |
| Connection            | PVC Cable 2m PVC Cable 2m M12 Connector                       |
|                       |                                                               |





#### **Connection diagram**



Note: Customize for cable length, housing material and shape.

#### Dimension (mm)