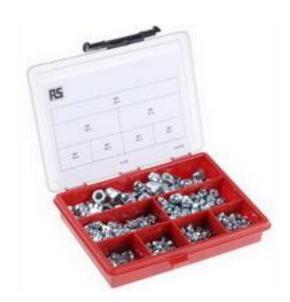

## **RS Pro 315 Piece Steel Dome Nut Kit**

RS Stock No: 282-8894

## **Product Details**

RS Pro dome nuts box comes with ISO metric M3, M4, M5, M6, M8 threads. The 315-piece nuts are supplied in a PP compartment storage box. Each nut has steel construction with bright zinc plated finish.

## **Features and Benefits**

- Dome nut
- Steel construction
- Sold as pack of 315

**Specifications:** 

| Finish           | Bright Zinc Plated |
|------------------|--------------------|
| Material         | Steel              |
| Number of Pieces | 315                |
| Nut Type         | Dome               |
| Thread Size      | M3, M4, M5, M6, M8 |
| Standards Met    | DIN 1587           |
|                  |                    |

- GB Steel Dome nut kit
- **D** Sortiment Hutmuttern aus Stahl
- F Jeu d'écrous borgnes á calotte
- Corrdeo di dadi cupola in acciaio
- **E** Juego de tuercas cúpula acero

| M8<br>35 x |      |      |      |
|------------|------|------|------|
| M5         |      | M6   |      |
| 60 x       |      | 40 x |      |
| M3         | M3   | M4   | M4   |
| 50 x       | 50 x | 40 x | 40 x |