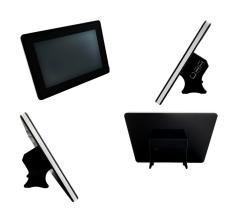

# RPi-4 10" Touch Screen Enclosure

#### **Features**

- Designed to house the Raspberry Pi 4 Model B and Multicomp Pro IPS HD Resolution Touchscreen Display (TOUCHSCREEN 10.1)
- · Self-standing in a landscape orientation with screen
- · All cut-outs pre-cut in the case NO MODS REQUIRED!
- · Gloss finish, black with white trim