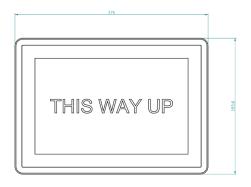

# RPi-4 10" Touch Screen Enclosure

## multicomp PRO



### RoHS Compliant

#### **Features**

- Designed to house the Raspberry Pi 4 Model B and Multicomp Pro IPS HD Resolution Touchscreen Display (TOUCHSCREEN 10.1)
- · Self-standing in a landscape orientation with screen
- · All cut-outs pre-cut in the case NO MODS REQUIRED!
- · Gloss finish, black with white trim

| Specification |                                                             |
|---------------|-------------------------------------------------------------|
| Materials     | 3mm Acrylic Capped ABS Black<br>4mm V0 Listed ABS White     |
| Dimensions    | Height: 193.6 mm<br>Width: 274.96 mm<br>Depth: 97.46 mm     |
| Weight        | Enclosure only: 0.404 kg<br>Including Pi & screen: 0.918 kg |

#### **Diagram**









Dimensions : Millimetres

#### **Part Number Table**

#### Note:

The Raspberry Pi board and Touchscreen display are sold separately

| Description                                   | Part Number |
|-----------------------------------------------|-------------|
| RPi-4 10" Touch Screen Enclosure, Black/White | MP005744    |

Important Notice: This data sheet and its contents (the "Information") belong to the members of the AVNET group of companies (the "Group") or are licensed to it. No licence is granted for the use of it other than for information purposes in connection with the products to which it relates. No licence of any intellectual property rights is granted. The Information is subject to change without notice and replaces all data sheets previously supplied. The Information