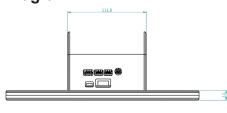

# RPi-4 10" Touch Screen Enclosure

## multicomp PRO



### RoHS Compliant

#### **Features**

- Designed to house the Raspberry Pi 4 Model B and Multicomp Pro IPS HD Resolution Touchscreen Display (TOUCHSCREEN 10.1)
- · Self-standing in a landscape orientation with screen
- · All cut-outs pre-cut in the case NO MODS REQUIRED!
- · Gloss finish, black with white trim

| Specification |                                                             |
|---------------|-------------------------------------------------------------|
| Materials     | 3mm Acrylic Capped ABS Black<br>4mm V0 Listed ABS White     |
| Dimensions    | Height: 193.6 mm<br>Width: 274.96 mm<br>Depth: 97.46 mm     |
| Weight        | Enclosure only: 0.404 kg<br>Including Pi & screen: 0.918 kg |

#### **Diagram**









Dimensions : Millimetres

#### **Part Number Table**

#### Note:

The Raspberry Pi board and Touchscreen display are sold separately

| Description                                   | Part Number |
|-----------------------------------------------|-------------|
| RPi-4 10" Touch Screen Enclosure, Black/White | MP005744    |

Important Notice: This data sheet and its contents (the "Information") belong to the members of the AVNET group of companies (the "Group") or are licensed to it. No licence is granted for the use of it other than for information purposes in connection with the products to which it relates. No licence of any intellectual property rights is granted. The Information is subject to change without notice and replaces all data sheets previously supplied. The Informati