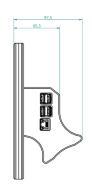

# RPi-4 10" Touch Screen Enclosure

## multicomp PRO



### RoHS Compliant

#### **Features**

- Designed to house the Raspberry Pi 4 Model B and Multicomp Pro IPS HD Resolution Touchscreen Display (TOUCHSCREEN 10.1)
- · Self-standing in a landscape orientation with screen
- · All cut-outs pre-cut in the case NO MODS REQUIRED!
- · Gloss finish, black with white trim

| Specification |                                                             |
|---------------|-------------------------------------------------------------|
| Materials     | 3mm Acrylic Capped ABS Black<br>4mm V0 Listed ABS White     |
| Dimensions    | Height: 193.6 mm<br>Width: 274.96 mm<br>Depth: 97.46 mm     |
| Weight        | Enclosure only: 0.404 kg<br>Including Pi & screen: 0.918 kg |

#### **Diagram**









Dimensions : Millimetres

#### **Part Number Table**

#### Note:

The Raspberry Pi board and Touchscreen display are sold separately

| Description                                   | Part Number |
|-----------------------------------------------|-------------|
| RPi-4 10" Touch Screen Enclosure, Black/White | MP005744    |

Important Notice: This data sheet and its contents (the "Information") belong to the members of the AVNET group of companies (the "Group") or are licensed to it. No licence is granted for the use of it other than for information purposes in connection with the products to which it relates. No licence of any intellectual property rights is granted. The Information is subject to change without notice and replaces all data sheets previously supplied. The Information s