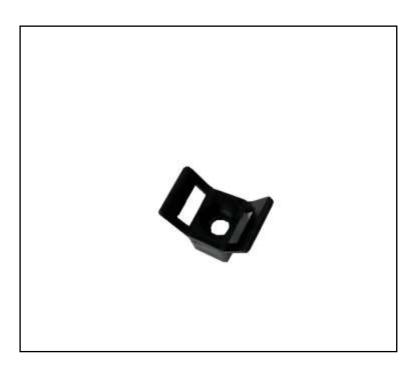

### **FEATURES**

- Material : UL approved Nylon 66, 94V-2.
- Color: Black, available in other colors.
- Saddle design provide maximum stability to wire bundles.

#### **Product Description**

- Material: UL approved Nylon 66, 94V-2
- Color: Black, available in other colors.
- Saddle design provide maximum stability to wire bundles.
- To apply, simply fix mount with a screw and secure wire bundles with Nylon cable ties.