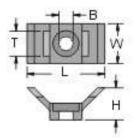

#### **Mechanical Specifications**

| RS Article | Н    | L  | W    | Max. tie<br>width T | В   | Packing |
|------------|------|----|------|---------------------|-----|---------|
| 2138528    | 17.5 | 23 | 13.8 | 9.5                 | 5.3 | 100 pcs |