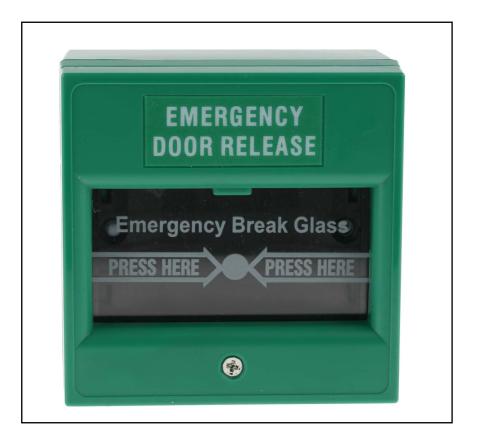

# RS PRO Fire Alarm Call Point, Emergency Door Release (85 x 85 x 51mm)

RS Stock No.: 741-8287

RS PRO Professionally Approved Products bring to you professional quality parts across all product categories. Our product range has been tested by engineers and provides a comparable quality to the leading brands without paying a premium price.

#### **Product Description**

The RS PRO Fire Alarm Call Point is a high quality and reliable green fire alarm manual call point and emergency door release. This industry standard emergency call point is an essential tool in raising the fire alarm and releasing magnetic locks in cases of emergency enabling speedy and safe evacuation.