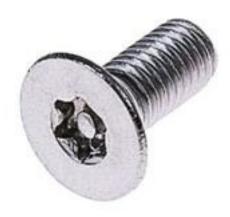

# RS Pro Bright Zinc Plated Flat Steel Tamper Proof Security Screw, M4 x 20mm

RS Stock No: 482-8199

#### **Product Details**

RS Pro pin hexalobular recessed flat head screw made of bright zinc plated steel, offers corrosion resistance. This screw is tamper proofed to withstand high operating temperature. The screw has metric threading for tight and secure fittings. This tamper proofed security screw measures 20 mm long and has M4 size threads for positive grip.

#### **Features and Benefits**

- Countersunk flat head
- Bright zinc plated steel
- Tamper proof
- Pin 6-lobe recess
- · Metric thread