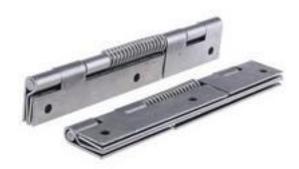

## **Product Details**

RS Pro hinge measures 160 x 46 x 1.5 mm. This piano style hinge is made of steel and includes a spring to hold it on open position. It is suitable for door and window installation.

## **Features and Benefits**

- Unplated steel hinge
- stainless steel spring holds the hinge in open position
- Piano style