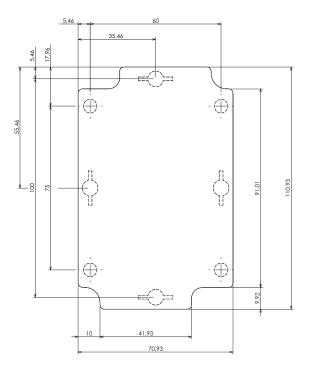

A

Dashed line shows outline of the mounting boss under PCB board Recommended mounting holes diameter ø4mm All dimensions are given within +/-0,5mm tolerance