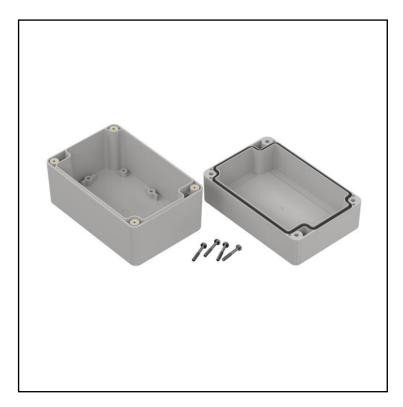

## **FEATURES**

- Made of ABS
- Available in light gray colour
- Protection against liquids and solid objects: IP67 rating
- Supplied with four screws
- Threaded brass inserts for reliable assembly.

### **Product Description**

Hermetic enclosure ideal for applications requiring protection against water ingress. The enclosure is manufactured with polyurethane gasket that provides IP67 rating. Lid manufactured with recess for membrane keypads and overlays. Threaded brass inserts ensures reliable assembly of the enclosure.

#### **General Specifications**

| Туре        | Full                   |
|-------------|------------------------|
| Material    | ABS                    |
| Colour      | Lightgray              |
| Accessories | Screw M3 17/10 – 4 psc |
| Mounting    | Internal wall mount    |

#### **Mechanical Specifications**

| Height | 75.15 mm            |
|--------|---------------------|
| Width  | 80 mm               |
| Length | 120 mm              |
| Gasket | Polyurethane Gasket |

| Protection Category |      |
|---------------------|------|
|                     |      |
| Protection level    | IP67 |