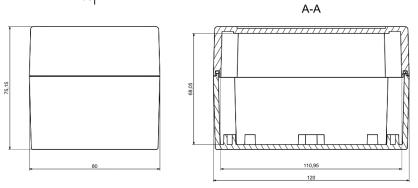

#### **Mechanical Specifications**

| Height | 75.15 mm            |
|--------|---------------------|
| Width  | 80 mm               |
| Length | 120 mm              |
| Gasket | Polyurethane Gasket |

| Protection Category |      |
|---------------------|------|
|                     |      |
| Protection level    | IP67 |