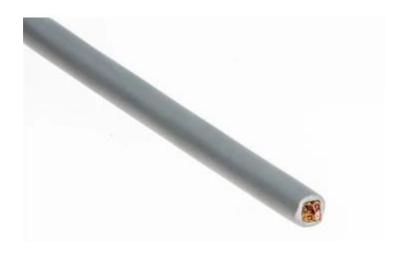

# RS PRO 4CORE INDIVIDUAL LAPPED SCREEN CABLE 50M

Stock No: 2075322

# **Technical Specifications:**

| Conductor                | Bare Copper | Filler               | -              |
|--------------------------|-------------|----------------------|----------------|
| Cores Number             | 4C          | Cabling              | Yes            |
| Size(mm²)                | 0.078       | Overall Mylar Spiral | PET Mylar      |
| Construction(±0.008mm)   | 10/0.10     | Jacket Material      | PVC            |
| Stranded Dia.(mm)        | 0.36        | Jacket Color         | Grey (RAL7001) |
| Insulation Material      | PE          | Ave Thickness(mm)    | 0.80           |
| Insulation Color         | YL,BU,RD,WH | Min Thickness(mm)    | 0.64           |
| Ave Thickness(mm)        | 0.40        | Outer Dia(±0.15mm)   | 5.20           |
| Min Thickness(mm)        | 0.32        |                      |                |
| Insulation Dia.(±0.10mm) | 1.20        |                      |                |
| Spiral (on each core)    | Bare Copper |                      |                |
| Construction(±0.008mm)   | 36/0.10BC   |                      |                |