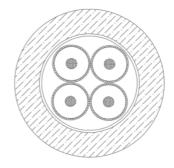

## **Cross Section drawings**

Cable Marking: RS PRO 4 Core×0.078mm<sup>2</sup> Screened Cable 30V