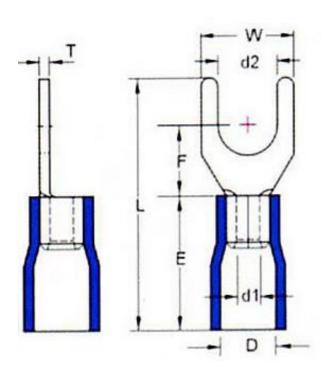

| Insulation Colour | Wire Range<br>Mm2/Awg   | Stud<br>Size | Dimension (mm)                  |
|-------------------|-------------------------|--------------|---------------------------------|
| Blue              | 1.5-2.5mm2<br>/16-14AWG | #1/4/6.4     | 11.0/11.0/26.5/10.0/4.5/2.3/0.8 |