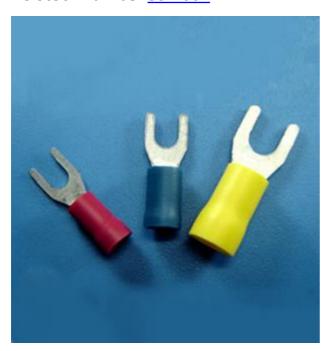

## Datasheet Insulated Crimp Spade Connector, 16 $\rightarrow$ 14 AWG, M6, Blue Vinyl

RS Stock number 534-604

3.Terminal Body: Copper(端子材質: 紅銅)

4.Insulation: Vinyl (護套材質: PVC) 5.Plating: Tin(表面處理: 鍍錫)

VM---Flared Vinyl without copper sleeve

PIPG---Pre-insulated funnel Vinyl insulator with easy entry copper sleeve

| Insulation Colour | Wire Range<br>Mm2/Awg   | Stud<br>Size | Dimension (mm)                  |
|-------------------|-------------------------|--------------|---------------------------------|
| Blue              | 1.5-2.5mm2<br>/16-14AWG | #1/4/6.4     | 11.0/11.0/26.5/10.0/4.5/2.3/0.8 |