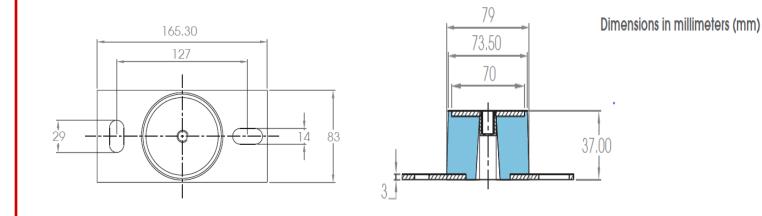

# Line Drawing -

# Range Table:

| RS<br>Stock<br>number | Description                         | Rubber<br>Hardness | Mounting<br>Hole<br>Size | Maximum<br>Compression<br>Load (kg) | Deflection<br>(mm) |
|-----------------------|-------------------------------------|--------------------|--------------------------|-------------------------------------|--------------------|
| 1263892               | Pedestal Mount 165x39 M12<br>60 ShA | 60 ShA             | M12                      | 500                                 | 5.0                |