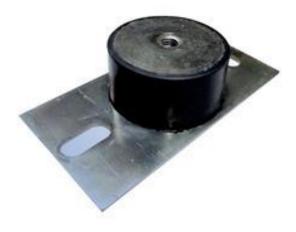

### **Product Details -**

The KPM is a versatile, compact and inexpensive flange type mount, typically used in applications involving the transportation of equipment. It is designed to achieve high shock damping under compressive loads.

#### Features:

- Static load between 150 to 500kg
- Natural frequency as low as 7Hz and isolation of 90% against engine speed of 1500rpm