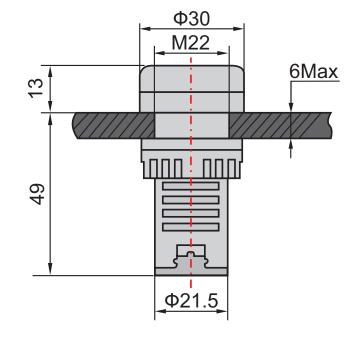

## **Technical Specification**

| Colour                                | Sounder only           |
|---------------------------------------|------------------------|
| Nominal Voltage (V <sub>n</sub> )     | 110V ac/dc             |
| Operating Voltage Range               | V <sub>n</sub> +/- 15% |
| Frequency (ac)                        | 50 - 60Hz              |
| Insulation Resistance                 | ≥ 2MΩ                  |
| Insulation Withstand                  | 2.5kVac, 1 minute      |
| Current Draw                          | ≤ 20mA                 |
| IP Rating (from front, panel mounted) | Not applicable         |
| Brightness                            | ≥ 60 cd/m³             |
| Operational Life                      | 30,000 hours           |
| Relative Humidity                     | ≤ 98%                  |
| Operating Temperature Range           | -25°C to +55°C         |
|                                       |                        |