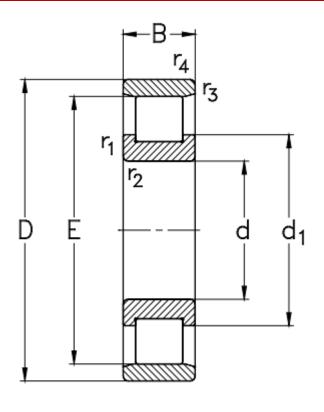

## Mechanical Specifications

| Inside Diameter (d)        | 95mm    |
|----------------------------|---------|
| Outside Diameter (D)       | 170mm   |
| Width (B)                  | 32mm    |
| Diameter Under Rollers (E) | 154.5mm |
| Dynamic Load Rating        | 247kN   |
| Static Load Rating         | 267kN   |
| Limiting Speed             | 4800rpm |
| Mass                       | 2.8kg   |

# INCLUDES WITH PRODUCT / STANDARD ACCESSORIES / CONSTRUCTIONAL DIAGRAM