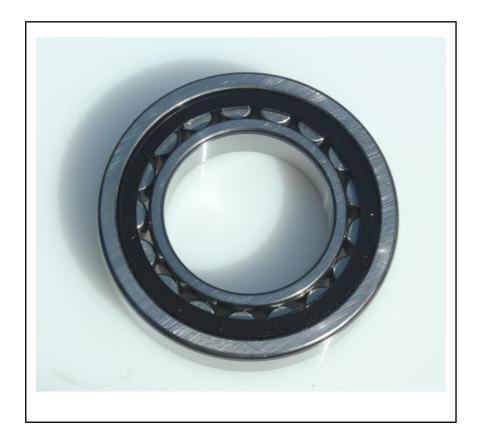

# Cylindrical Roller Bearing 95x170x32mm

**RS Stock No.: 2482885** 

RS Professionally Approved Products bring to you professional quality parts across all product categories. Our product range has been tested by engineers and provides a comparable quality to the leading brands without paying a premium price.

## **Product Description**

A range of RS Pro single row Cylindrical Roller Bearings, offering versatility and overall high performance. RS Pro Cylindrical Roller bearings utilise either a Polyamide or Brass cage and optimised internal geometry to ensure adequate operation.

#### **General Specifications**

| Bearing Type   | Single Row Cylindrical Roller Bearing |
|----------------|---------------------------------------|
| Number of Rows | 1                                     |
| Material       | Steel                                 |
| Cage Material  | Glass fibre reinforced polyamide      |
| Race Type      | Cylindrical                           |
| Outer Rib Type | None                                  |
| Inner Rib Type | 2 Ribs                                |
| Bore Type      | Cylindrical                           |
| Application    | Pumps, Gearboxes, Motors              |