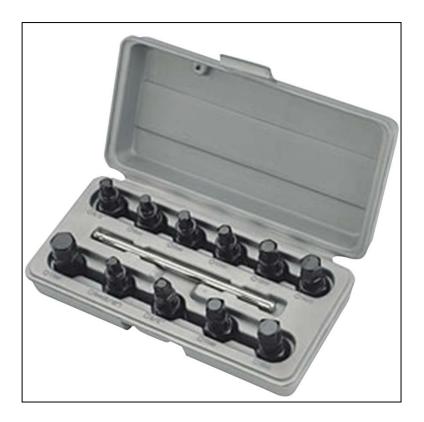

## Datasheet Vehicle Tools 12 Piece Drain Plug Key Set (241-7703)

A drain plug key set for the easy removal of drain plugs from engines, gearboxes and back axles of all popular vehicles. Supplied in a blow moulded polypropylene case

- 11 Plug keys plus 1 tommy bar.
- For female drain or filler plugs.
- All keys have 3/4in (19mm) hex drive for use with a socket spanner or T-bar.

RS, Professionally Approved Products, gives you professional quality parts across all products categories. Our range has been testified by engineers as giving comparable quality to that of the leading brands without paying a premium price.