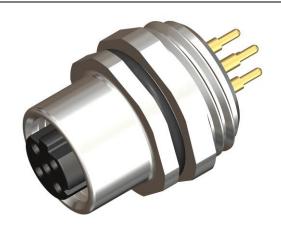

## RS PRO M12 Female Front Panel Mount 4 Pin D-Coded Connector

Part No: 2017185

## **Technical Specifications:**

| Rated Operational Voltage | 250 V            |
|---------------------------|------------------|
| Current Rating            | 4 A              |
| Insulation Resistance     | ≥100 MΩ          |
| Temperature Range         | -25° +85°C       |
| Coding                    | D-Coded          |
| Degree of Protection      | IP67             |
| Mounting                  | Front,PG9 thread |
| Housing Material          | Brass Ni Plated  |
| Contact                   | Cu-Zn            |
| Contact Plating           | Gold Flash       |
| Contact Carrier           | Nylon 66         |
| O-ring                    | Neoprene         |