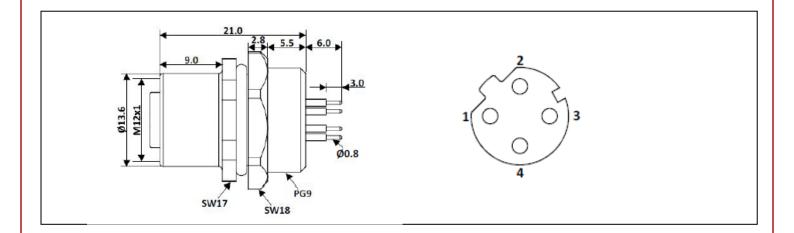

## **Technical Specifications:**

| Rated Operational Voltage | 250 V            |
|---------------------------|------------------|
| Current Rating            | 4 A              |
| Insulation Resistance     | ≥100 MΩ          |
| Temperature Range         | -25° +85°C       |
| Coding                    | D-Coded          |
| Degree of Protection      | IP67             |
| Mounting                  | Front,PG9 thread |
| Housing Material          | Brass Ni Plated  |
| Contact                   | Cu-Zn            |
| Contact Plating           | Gold Flash       |
| Contact Carrier           | Nylon 66         |
| O-ring                    | Neoprene         |

| Clamp Nut   | PG9             |
|-------------|-----------------|
| Termination | Solderable Pins |